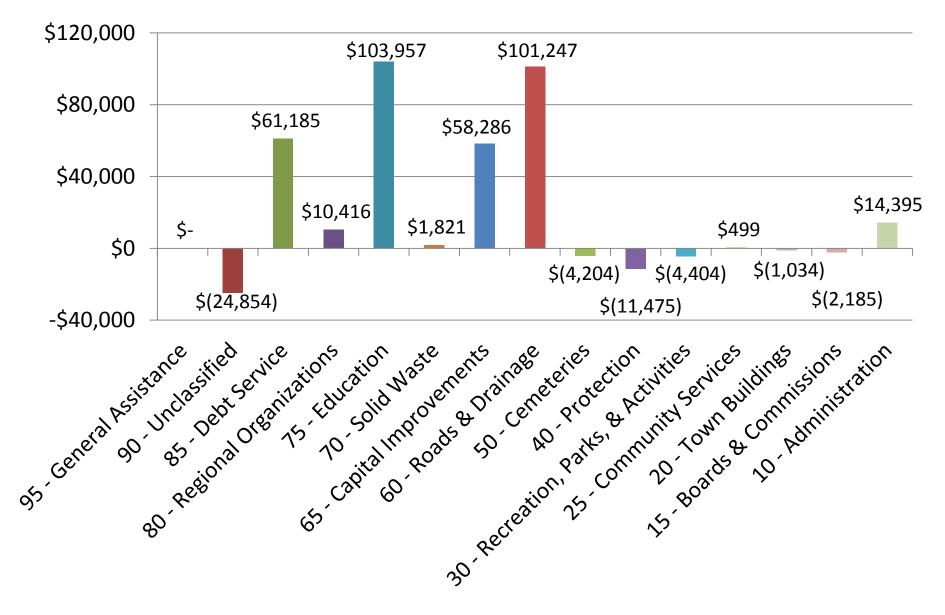

## **Expense Summary**

| DEPARTMENT                           |       | 2016 BUDGET |                  | 201 | 7 BUDGET         | 2016-2017 \$ |                 | 2016-2017 % |
|--------------------------------------|-------|-------------|------------------|-----|------------------|--------------|-----------------|-------------|
| 95 - General Assistar                | nce   | \$          | 4,710            | \$  | 4,710            | \$           | -               | 0.0%        |
| 90 - Unclassified                    |       | \$          | 88,175           | \$  | 63,321           | \$           | (24,854)        | -28.2%      |
| 85 - Debt Service                    |       | \$          | 285,117          | \$  | 346,302          | \$           | 61,185          | 21.5%       |
| 80 - Regional Organizations          |       | \$          | 305,930          | \$  | 316,346          | \$           | 10,416          | 3.4%        |
| 75 - Education                       |       | \$          | 3,324,451        | \$  | 3,428,408        | \$           | 103,957         | 3.1%        |
| 70 - Solid Waste                     |       | \$          | 256,195          | \$  | 258,016          | \$           | 1,821           | 0.7%        |
| 65 - Capital Improve                 | ments | \$          | 81,845           | \$  | 140,131          | \$           | 58 <i>,</i> 286 | 71.2%       |
| 60 - Roads & Drainage                |       | \$          | 528 <i>,</i> 838 | \$  | 630 <i>,</i> 085 | \$           | 101,247         | 19.1%       |
| 50 - Cemeteries                      |       | \$          | 36,110           | \$  | 31,906           | \$           | (4,204)         | -11.6%      |
| 40 - Protection                      |       | \$          | 149,165          | \$  | 137,690          | \$           | (11,475)        | -7.7%       |
| 30 - Recreation, Parks, & Activities |       | \$          | 31,072           | \$  | 26,668           | \$           | (4,404)         | -14.2%      |
| 25 - Community Services              |       | \$          | 59,122           | \$  | 59 <i>,</i> 621  | \$           | 499             | 0.8%        |
| 20 - Town Buildings                  |       | \$          | 35,708           | \$  | 34,674           | \$           | (1,034)         | -2.9%       |
| 15 - Boards & Commissions            |       | \$          | 7,545            | \$  | 5 <i>,</i> 360   | \$           | (2,185)         | -29.0%      |
| 10 - Administration                  |       | \$          | 459,076          | \$  | 473,471          | \$           | 14,395          | 3.1%        |
|                                      | ΤΟΤΑΙ | . \$        | 5,653,059        | \$  | 5,956,709        | \$           | 303,650         | 5.4%        |

#### 2016-2017 Exp. \$ Change by Department