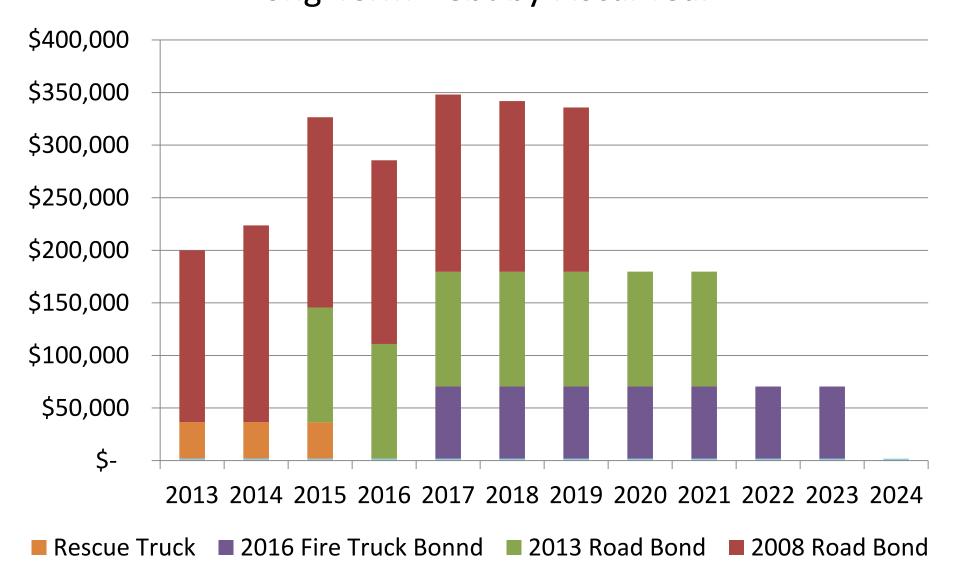

to offset a portion of the debt service payment for the new fire truck
- Increase the Use of Unassigned Fund Balance by \$30,000 to reflect additional anticipated lapsing funds
- Move \$301 from Community Park to Maintenance

### Recent Revisions to the Draft Budget

- Recommend a maximum for overdrafts of \$5,000
- Adjust the mil rate to reflect the \$74,000 in reductions to the tax commitment - 1/3 mil decrease to an estimated 19.12
- Adjusted School budget to reflect current numbers as of 4/6/16 - Readfield total of \$3,428,408
- Adjusted mil rate down to 19.00 even

## <u>- Budget Overview -</u>

Municipal, School, and County Components of Committed Taxes



### <u>- Budget Overview -</u> Fund End Balances by Fiscal Year



### <u>- Budget Overview -</u> Long-Term Debt by Fiscal Year



## **Expense Summary**

| DEPARTMENT                           |       | 2016 BUDGET |                  | 201 | 7 BUDGET         | 2016-2017 \$ |                 | 2016-2017 % |
|--------------------------------------|-------|-------------|------------------|-----|------------------|--------------|-----------------|-------------|
| 95 - General Assistar                | nce   | \$          | 4,710            | \$  | 4,710            | \$           | -               | 0.0%        |
| 90 - Unclassified                    |       | \$          | 88,175           | \$  | 63,321           | \$           | (24,854)        | -28.2%      |
| 85 - Debt Service                    |       | \$          | 285,117          | \$  | 346,302          | \$           | 61,185          | 21.5%       |
| 80