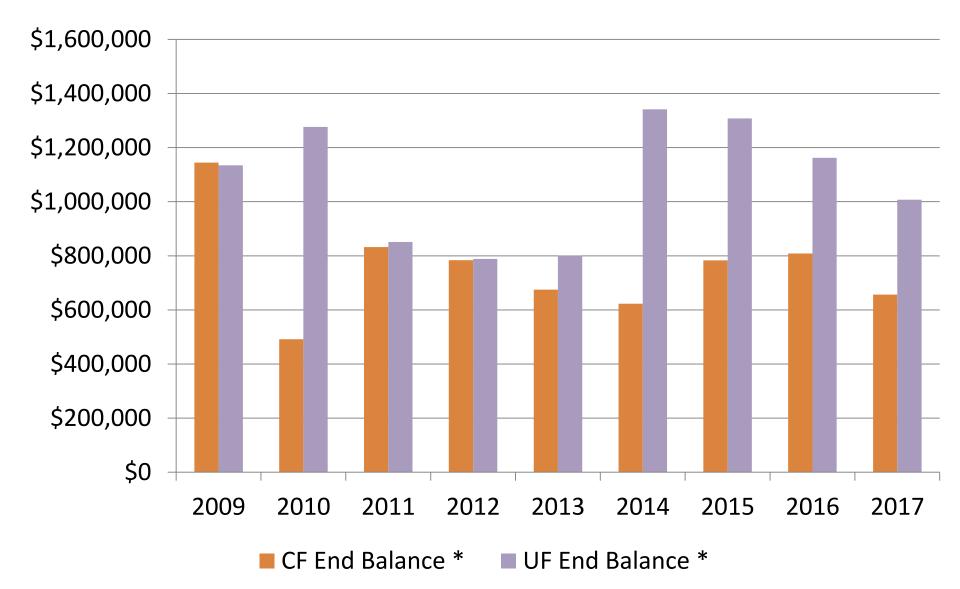

reduction
- Use \$30,000 from the Fire Equipment Carry Forward to offset a portion of the debt service payment for the new fire truck
- Increase the Use of Unassigned Fund Balance by \$30,000 to reflect additional anticipated lapsing funds
- Move \$301 from Community Park to Maintenance

### Recent Revisions to the Draft Budget

- Recommend a maximum for overdrafts of \$5,000
- Adjust the mil rate to reflect the \$74,000 in reductions to the tax commitment - 1/3 mil decrease to an estimated 19.12
- Adjusted School budget to reflect current numbers as of 4/6/16 - Readfield total of \$3,428,408
- Adjusted mil rate down to 19.00 even

## <u>- Budget Overview -</u>

Municipal, School, and County Components of Committed Taxes



### <u>- Budget Overview -</u> Fund End Balances by Fiscal Year



### <u>- Budget Overview -</u> Long-Term Debt by Fiscal Year



## **Expense Summary**

| DEPARTMENT                           |       | 2016 BUDGET |                  | 201 | 7 BUDGET         | 2016-2017 \$ |                 | 2016-2017 % |
|--------------------------------------|-------|-------------|------------------|-----|------------------|--------------|-----------------|-------------|
| 95 - General Assistar                | nce   | \$          | 4,710            | \$  | 4,710            | \$           | -               | 0.0%        |
| 90 - Unclassified                    |       | \$          | 88,175           | \$  | 63,321           | \$           | (24,854)        | -28.2%      |
| 85 - Debt Service                    |       | \$          | 285,117          | \$  | 346,30