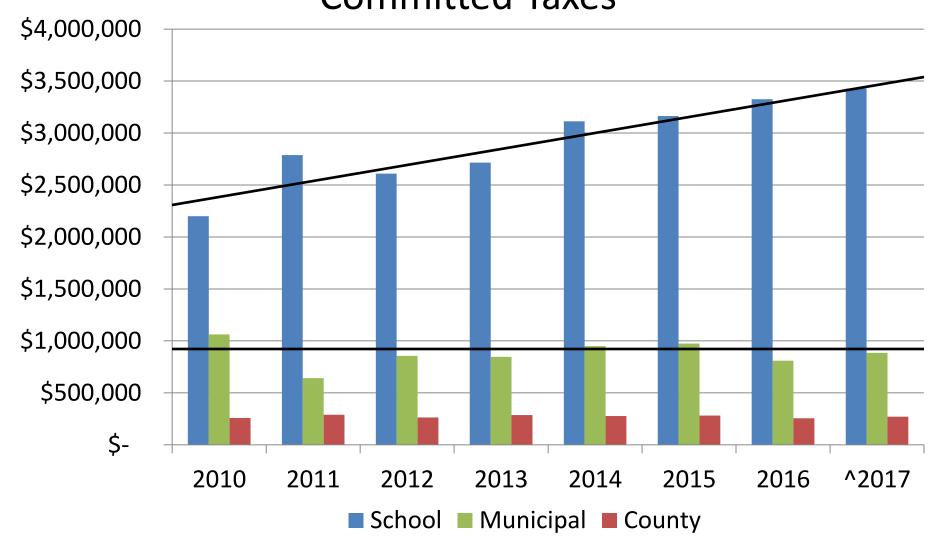

## <u>- Budget Overview -</u>

Municipal, School, and County Components of Committed Taxes

### Recent Revisions to the Draft Budget

- Recommend a maximum for overdrafts of \$5,000
- Adjust the mil rate to reflect the \$74,000 in reductions to the tax commitment - 1/3 mil decrease to an estimated 19.12
- Adjusted School budget to reflect current numbers as of 4/6/16 - Readfield total of \$3,428,408
- Adjusted mil rate down to 19.00 even