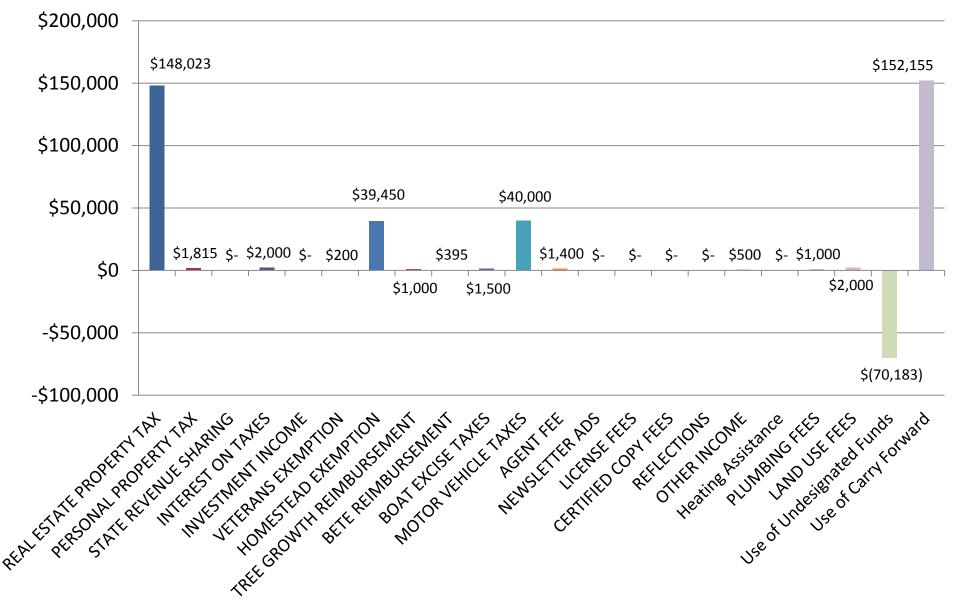

## **Revenue Summary**

| DEPARTMENT                |                   | 201 | 6 BUDGET  | 201 | 7 BUDGET       | 2016 | 5-2017 \$ | 2016-2017 % |
|---------------------------|-------------------|-----|-----------|-----|----------------|------|-----------|-------------|
| 10- ADMINISTRATION        |                   | \$  | 5,370,211 | \$  | 5,691,466      | \$   | 321,255   | 6.0%        |
| 15 - BOARDS & COMMISSIONS |                   | \$  | -         | \$  | -              | \$   | -         | -           |
| 20 - TOWN BUILDINGS O&M   |                   | \$  | -         | \$  | -              | \$   | -         | -           |
| 25 COMMUNITY SERVICES     |                   | \$  | 29,575    | \$  | 29,875         | \$   | 300       | 1.0%        |
| 30 RECREATION, P          | ARKS,& ACTIVITIES | \$  | 20,766    | \$  | 19,201         | \$   | (1,565)   | -7.5%       |
| 40 PROTECTION             |                   | \$  | 5,580     | \$  | 5 <i>,</i> 580 | \$   | -         | 0.0%        |
| 50 CEMETERIES             |                   | \$  | 7,000     | \$  | -              | \$   | (7,000)   | -100.0%     |
| 60 Roads & Draina         | ige               | \$  | 37,388    | \$  | 41,435         | \$   | 4,047     | 10.8%       |
| 65 CAPITAL IMPRO          | DVEMENTS          | \$  | 19,000    | \$  | -              | \$   | (19,000)  | -100.0%     |
| 70 SOLID WASTE            |                   | \$  | 145,598   | \$  | 145,308        | \$   | (290)     | -0.2%       |
| 90 UNCLASSIFIED           |                   | \$  | 20,936    | \$  | 21,489         | \$   | 553       | 2.6%        |
| 95 GENERAL ASSIS          | STANCE            | \$  | 2,100     | \$  | 2,355          | \$   | 255       | 12.1%       |
|                           |                   |     |           |     |                |      |           |             |
|                           | TOTAL             | \$  | 5,658,154 | \$  | 5,956,709      | \$   | 298,555   | 5.3%        |