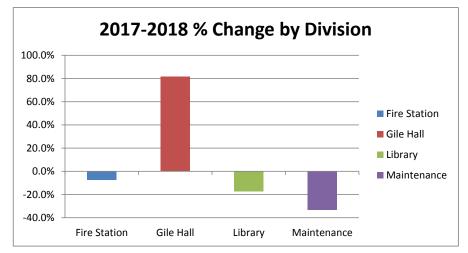

## **DEPARTMENT 20 - TOWN BUILDINGS**

| DIVISION        | 2015 ACTUAL  | 2016 BUDGET  | 2016 ACTUAL  | 2017 BUDGET  | 2017 YTD     | <b>2018 BUDGET</b> | 2017-2018 \$ | 2017-2018 % |
|-----------------|--------------|--------------|--------------|--------------|--------------|--------------------|--------------|-------------|
| 10 Fire Station | 7,865.42     | 10,700.00    | 8,586.16     | 9,800.00     | 3,168.67     | 9,045.00           | - 755.00     | - 7.70%     |
| 20 Gile Hall    | 17,854.00    | 18,122.00    | 21,677.39    | 18,042.00    | 6,595.93     | 32,800.00          | 14,758.00    | 81.80%      |
| 30 Library      | 9,597.16     | 5,386.00     | 3,294.00     | 5,332.00     | 907.86       | 4,405.00           | - 927.00     | -17.39%     |
| 40 Maintenance  | 577.72       | 1,500.00     | 7.28         | 1,500.00     | 0.00         | 1,000.00           | - 500.00     | -33.33%     |
|                 | \$ 35,894.30 | \$ 35,708.00 | \$ 33,564.83 | \$ 34,674.00 | \$ 10,672.46 | \$ 47,250.00       | \$ 12,576.00 | 36.27%      |