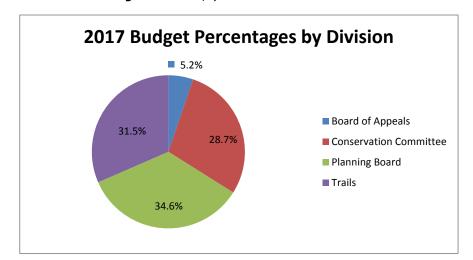

## **DEPARTMENT 15 - BOARDS & COMMISSIONS**

| DIVISION                  | 2015 ACTUAL | 2016 BUDGET  | 2016 ACTUAL | 2017 BUDGET | 2017 YTD    | <b>2018 BUDGET</b> | 2017-2018 \$ | 2017-2018 % |
|---------------------------|-------------|--------------|-------------|-------------|-------------|--------------------|--------------|-------------|
| 10 Board of Appeals       | 3.38        | 407.00       | 0.00        | 410.00      | 330.00      | 200.00             | - 210.00     | -51.22%     |
| 15 Conservation Committee | 3,425.68    | 4,365.00     | 1,149.76    | 2,245.00    | 417.00      | 7,980.00           | 5,735.00     | 255.46%     |
| 30 Planning Board         | 819.43      | 2,773.00     | 2,134.62    | 2,705.00    | 458.73      | 2,610.00           | - 95.00      | - 3.51%     |
| 50 Trails                 | 4,486.82    | 2,700.00     | 2,552.54    | 2,467.00    | 1,436.09    | 2,483.00           | 16.00        | 0.65%       |
|                           | \$ 8,735.31 | \$ 10,245.00 | \$ 5,836.92 | \$ 7,827.00 | \$ 2,641.82 | \$ 13,273.00       | \$ 5,446.00  | 69.58%      |

<sup>\*</sup> Offsetting revenue of \$6,000 from Conservation Reserve results ina net decrease of \$554