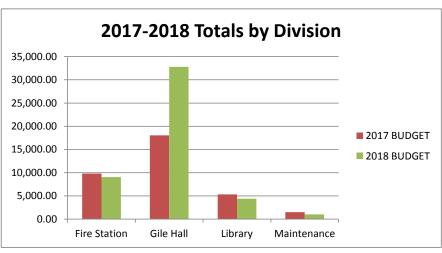

## **DEPARTMENT 20 - TOWN BUILDINGS**

| DIVISION        | 2015 ACTUAL  | 2016 BUDGET  | 2016 ACTUAL  | 2017 BUDGET  | 2017 YTD     | <b>2018 BUDGET</b> | 2017-2018 \$ | 2017-2018 % |
|-----------------|--------------|--------------|--------------|--------------|--------------|--------------------|--------------|-------------|
| 10 Fire Station | 7,865.42     | 10,700.00    | 8,586.16     | 9,800.00     | 3,168.67     | 9,045.00           | - 755.00     | - 7.70%     |
| 20 Gile Hall    | 17,854.00    | 18,122.00    | 21,677.39    | 18,042.00    | 6,595.93     | 32,800.00          | 14,758.00    | 81.80%      |
| 30 Library      | 9,597.16     | 5,386.00     | 3,294.00     | 5,332.00     | 907.86       | 4,405.00           | - 927.00     | -17.39%     |
| 40 Maintenance  | 577.72       | 1,500.00     | 7.28         | 1,500.00     | 0.00         | 1,000.00           | - 500.00     | -33.33%     |
|                 | \$ 35,894.30 | \$ 35,708.00 | \$ 33,564.83 | \$ 34,674.00 | \$ 10,672.46 | \$ 47,250.00       | \$ 12,576.00 | 36.27%      |