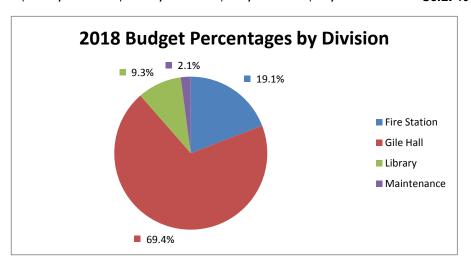

## **DEPARTMENT 20 - TOWN BUILDINGS**

| DIVISION        | 2015 ACTUAL  | 2016 BUDGET  | 2016 ACTUAL  | 2017 BUDGET  | 2017 YTD     | <b>2018 BUDGET</b> | 2017-2018 \$ | 2017-2018 % |
|-----------------|--------------|--------------|--------------|--------------|--------------|--------------------|--------------|-------------|
| 10 Fire Station | 7,865.42     | 10,700.00    | 8,586.16     | 9,800.00     | 3,168.67     | 9,045.00           | - 755.00     | - 7.70%     |
| 20 Gile Hall    | 17,854.00    | 18,122.00    | 21,677.39    | 18,042.00    | 6,595.93     | 32,800.00          | 14,758.00    | 81.80%      |
| 30 Library      | 9,597.16     | 5,386.00     | 3,294.00     | 5,332.00     | 907.86       | 4,405.00           | - 927.00     | -17.39%     |
| 40 Maintenance  | 577.72       | 1,500.00     | 7.28         | 1,500.00     | 0.00         | 1,000.00           | - 500.00     | -33.33%     |
|                 | \$ 35,894.30 | \$ 35,708.00 | \$ 33,564.83 | \$ 34,674.00 | \$ 10,672.46 | \$ 47,250.00       | \$ 12,576.00 | 36.27%      |