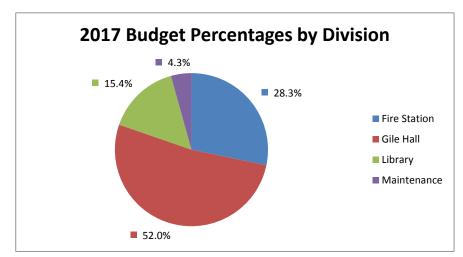

## **DEPARTMENT 20 - TOWN BUILDINGS**

| DIVISION        | 2015 ACTUAL  | 2016 BUDGET  | 2016 ACTUAL  | 2017 BUDGET  | 2017 YTD     | <b>2018 BUDGET</b> | 2017-2018 \$ | 2017-2018 % |
|-----------------|--------------|--------------|--------------|--------------|--------------|--------------------|--------------|-------------|
| 10 Fire Station | 7,865.42     | 10,700.00    | 8,586.16     | 9,800.00     | 3,168.67     | 9,045.00           | - 755.00     | - 7.70%     |
| 20 Gile Hall    | 17,854.00    | 18,122.00    | 21,677.39    | 18,042.00    | 6,595.93     | 32,800.00          | 14,758.00    | 81.80%      |
| 30 Library      | 9,597.16     | 5,386.00     | 3,294.00     | 5,332.00     | 907.86       | 4,405.00           | - 927.00     | -17.39%     |
| 40 Maintenance  | 577.72       | 1,500.00     | 7.28         | 1,500.00     | 0.00         | 1,000.00           | - 500.00     | -33.33%     |
|                 | \$ 35,894.30 | \$ 35,708.00 | \$ 33,564.83 | \$ 34,674.00 | \$ 10,672.46 | \$ 47,250.00       | \$ 12,576.00 | 36.27%      |