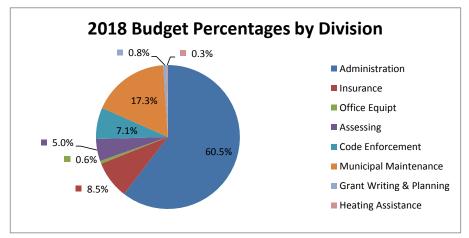

## **DEPARTMENT 10 - GENERAL GOVERNMENT**

| DIVISION                    | 201 | 5 ACTUAL   | 2016 BUDGET   | 2016 ACTUAL   | 2017 BUDGET   | 20: | 17 YTD     | 2018 BUDGET  | 2017-2018 \$ | 2017-2018 % |
|-----------------------------|-----|------------|---------------|---------------|---------------|-----|------------|--------------|--------------|-------------|
| 10 Administration           |     | 307,199.48 | 299,370.00    | 276,026.68    | 296,602.0     | 0   | 150,281.05 | 313,002.00   | 16,400.00    | 5.53%       |
| 12 Insurance                |     | 24,077.70  | 24,650.00     | 30,957.39     | 38,606.0      | 0   | 23,067.77  | 43,900.00    | 5,294.00     | 13.71%      |
| 15 Office Equipt            |     | 2,509.47   | 3,505.00      | 3,749.20      | 3,650.0       | 0   | 1,347.20   | 3,350.00     | - 300.00     | -8.22%      |
| 20 Assessing                |     | 26,198.79  | 21,400.00     | 17,538.50     | 22,000.0      | 0   | 16,711.07  | 25,705.00    | 3,705.00     | 16.84%      |
| 30 Code Enforcement         |     | 27,083.53  | 28,746.00     | 31,156.22     | 29,472.0      | 0   | 17,226.51  | 36,605.00    | 7,133.00     | 24.20%      |
| 50 Municipal Maintenance    |     | 61,049.20  | 74,905.00     | 53,680.66     | 72,541.0      | 0   | 36,604.13  | 89,635.00    | 17,094.00    | 23.56%      |
| 60 Grant Writing & Planning |     | 0.00       | 2,500.00      | 1425.00       | 6,500.0       | 0   | 7385.28    | 4,000.00     | -2500.00     | -38.46%     |
| 70 Heating Assistance       |     | 1452.16    | 1,500.00      | 710.18        | 1,500.0       | 0   | 0.00       | 1,500.00     | 0.00         | .00%        |
|                             | \$  | 449,570,33 | \$ 456,576.00 | \$ 415,243,83 | \$ 470,871.00 | \$  | 252,623.01 | \$517,697.00 | \$ 46,826,00 | 9.94%       |

<sup>\*</sup> Multiple changes in this department - transfer in of wages, increase in Legal fees, increase of CEO hours, return to past assessing levels

2017-2018 Totals by Division

code Ethoretheen Municipal Maintenance