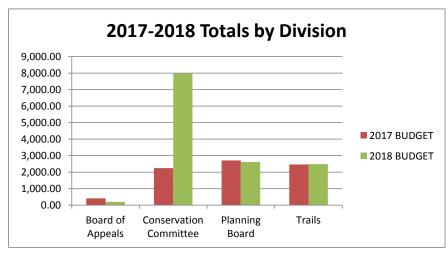

## **DEPARTMENT 15 - BOARDS & COMMISSIONS**

| DIVISION                  | 2015 ACTUAL | 2016 BUDGET  | 2016 ACTUAL | 2017 BUDGET | 2017 YTD    | <b>2018 BUDGET</b> | 2017-2018 \$ | 2017-2018 % |
|---------------------------|-------------|--------------|-------------|-------------|-------------|--------------------|--------------|-------------|
| 10 Board of Appeals       | 3.38        | 407.00       | 0.00        | 410.00      | 330.00      | 200.00             | - 210.00     | -51.22%     |
| 15 Conservation Committee | 3,425.68    | 4,365.00     | 1,149.76    | 2,245.00    | 417.00      | 7,980.00           | 5,735.00     | 255.46%     |
| 30 Planning Board         | 819.43      | 2,773.00     | 2,134.62    | 2,705.00    | 458.73      | 2,610.00           | - 95.00      | - 3.51%     |
| 50 Trails                 | 4,486.82    | 2,700.00     | 2,552.54    | 2,467.00    | 1,436.09    | 2,483.00           | 16.00        | 0.65%       |
|                           | \$ 8,735.31 | \$ 10,245.00 | \$ 5,836.92 | \$ 7,827.00 | \$ 2,641.82 | \$ 13,273.00       | \$ 5,446.00  | 69.58%      |

<sup>\*</sup> Offsetting revenue of \$6,000 from Conservation Reserve results ina net decrease of \$554