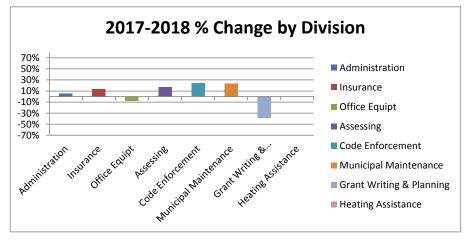

## **DEPARTMENT 10 - GENERAL GOVERNMENT**

| DIVISION                    | 201 | 5 ACTUAL   | 2016 BUDGET   | 2016 ACTUAL   | 2017 BUDGET   | 20: | 17 YTD     | 2018 BUDGET  | 2017-2018 \$ | 2017-2018 % |
|-----------------------------|-----|------------|---------------|---------------|---------------|-----|------------|--------------|--------------|-------------|
| 10 Administration           |     | 307,199.48 | 299,370.00    | 276,026.68    | 296,602.0     | 0   | 150,281.05 | 313,002.00   | 16,400.00    | 5.53%       |
| 12 Insurance                |     | 24,077.70  | 24,650.00     | 30,957.39     | 38,606.0      | 0   | 23,067.77  | 43,900.00    | 5,294.00     | 13.71%      |
| 15 Office Equipt            |     | 2,509.47   | 3,505.00      | 3,749.20      | 3,650.0       | 0   | 1,347.20   | 3,350.00     | - 300.00     | -8.22%      |
| 20 Assessing                |     | 26,198.79  | 21,400.00     | 17,538.50     | 22,000.0      | 0   | 16,711.07  | 25,705.00    | 3,705.00     | 16.84%      |
| 30 Code Enforcement         |     | 27,083.53  | 28,746.00     | 31,156.22     | 29,472.0      | 0   | 17,226.51  | 36,605.00    | 7,133.00     | 24.20%      |
| 50 Municipal Maintenance    |     | 61,049.20  | 74,905.00     | 53,680.66     | 72,541.0      | 0   | 36,604.13  | 89,635.00    | 17,094.00    | 23.56%      |
| 60 Grant Writing & Planning |     | 0.00       | 2,500.00      | 1425.00       | 6,500.0       | 0   | 7385.28    | 4,000.00     | -2500.00     | -38.46%     |
| 70 Heating Assistance       |     | 1452.16    | 1,500.00      | 710.18        | 1,500.0       | 0   | 0.00       | 1,500.00     | 0.00         | .00%        |
|                             | \$  | 449,570,33 | \$ 456,576.00 | \$ 415,243,83 | \$ 470,871.00 | \$  | 252,623.01 | \$517,697.00 | \$ 46,826,00 | 9.94%       |

<sup>\*</sup> Multiple changes in this department - transfer in of wages, increase in Legal fees, increase of CEO hours, return to past assessing levels

2017-2018 Totals by Division

code Ethoretheen Municipal Maintenance