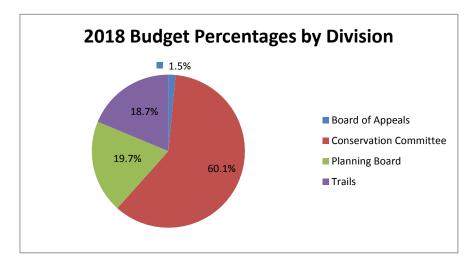

## **DEPARTMENT 15 - BOARDS & COMMISSIONS**

| DIVISION                  | 2015 ACTUAL | 2016 BUDGET  | 2016 ACTUAL | 2017 BUDGET | 2017 YTD    | <b>2018 BUDGET</b> | 2017-2018 \$ | 2017-2018 % |
|---------------------------|-------------|--------------|-------------|-------------|-------------|--------------------|--------------|-------------|
| 10 Board of Appeals       | 3.38        | 407.00       | 0.00        | 410.00      | 330.00      | 200.00             | - 210.00     | -51.22%     |
| 15 Conservation Committee | 3,425.68    | 4,365.00     | 1,149.76    | 2,245.00    | 417.00      | 7,980.00           | 5,735.00     | 255.46%     |
| 30 Planning Board         | 819.43      | 2,773.00     | 2,134.62    | 2,705.00    | 458.73      | 2,610.00           | - 95.00      | - 3.51%     |
| 50 Trails                 | 4,486.82    | 2,700.00     | 2,552.54    | 2,467.00    | 1,436.09    | 2,483.00           | 16.00        | 0.65%       |
|                           | \$ 8,735.31 | \$ 10,245.00 | \$ 5,836.92 | \$ 7,827.00 | \$ 2,641.82 | \$ 13,273.00       | \$ 5,446.00  | 69.58%      |

<sup>\*</sup> Offsetting revenue of \$6,000 from Conservation Reserve results ina net decrease of \$554