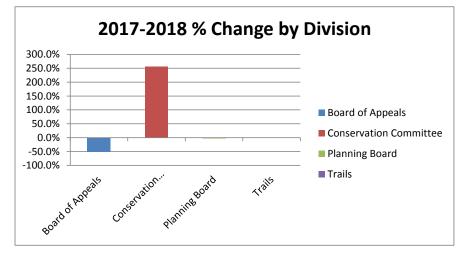

## **DEPARTMENT 15 - BOARDS & COMMISSIONS**

| DIVISION                  | 2015 ACTUAL | 2016 BUDGET  | 2016 ACTUAL | 2017 BUDGET | 2017 YTD    | <b>2018 BUDGET</b> | 2017-2018 \$ | 2017-2018 % |
|---------------------------|-------------|--------------|-------------|-------------|-------------|--------------------|--------------|-------------|
| 10 Board of Appeals       | 3.38        | 407.00       | 0.00        | 410.00      | 330.00      | 200.00             | - 210.00     | -51.22%     |
| 15 Conservation Committee | 3,425.68    | 4,365.00     | 1,149.76    | 2,245.00    | 417.00      | 7,980.00           | 5,735.00     | 255.46%     |
| 30 Planning Board         | 819.43      | 2,773.00     | 2,134.62    | 2,705.00    | 458.73      | 2,610.00           | - 95.00      | - 3.51%     |
| 50 Trails                 | 4,486.82    | 2,700.00     | 2,552.54    | 2,467.00    | 1,436.09    | 2,483.00           | 16.00        | 0.65%       |
|                           | \$ 8,735.31 | \$ 10,245.00 | \$ 5,836.92 | \$ 7,827.00 | \$ 2,641.82 | \$ 13,273.00       | \$ 5,446.00  | 69.58%      |

<sup>\*</sup> Offsetting revenue of \$6,000 from Conservation Reserve results ina net decrease of \$554