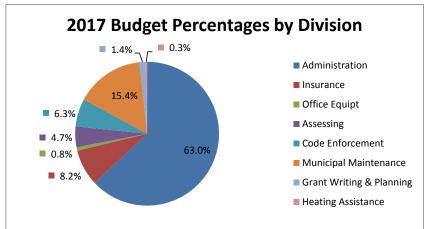

## **DEPARTMENT 10 - GENERAL GOVERNMENT**

| DIVISION                    | 201 | 5 ACTUAL   | 2016 BUDGET   | 2016 ACTUAL   | 2017 BUDGET   | 20: | 17 YTD     | 2018 BUDGET  | 2017-2018 \$ | 2017-2018 % |
|-----------------------------|-----|------------|---------------|---------------|---------------|-----|------------|--------------|--------------|-------------|
| 10 Administration           |     | 307,199.48 | 299,370.00    | 276,026.68    | 296,602.0     | 0   | 150,281.05 | 313,002.00   | 16,400.00    | 5.53%       |
| 12 Insurance                |     | 24,077.70  | 24,650.00     | 30,957.39     | 38,606.0      | 0   | 23,067.77  | 43,900.00    | 5,294.00     | 13.71%      |
| 15 Office Equipt            |     | 2,509.47   | 3,505.00      | 3,749.20      | 3,650.0       | 0   | 1,347.20   | 3,350.00     | - 300.00     | -8.22%      |
| 20 Assessing                |     | 26,198.79  | 21,400.00     | 17,538.50     | 22,000.0      | 0   | 16,711.07  | 25,705.00    | 3,705.00     | 16.84%      |
| 30 Code Enforcement         |     | 27,083.53  | 28,746.00     | 31,156.22     | 29,472.0      | 0   | 17,226.51  | 36,605.00    | 7,133.00     | 24.20%      |
| 50 Municipal Maintenance    |     | 61,049.20  | 74,905.00     | 53,680.66     | 72,541.0      | 0   | 36,604.13  | 89,635.00    | 17,094.00    | 23.56%      |
| 60 Grant Writing & Planning |     | 0.00       | 2,500.00      | 1425.00       | 6,500.0       | 0   | 7385.28    | 4,000.00     | -2500.00     | -38.46%     |
| 70 Heating Assistance       |     | 1452.16    | 1,500.00      | 710.18        | 1,500.0       | 0   | 0.00       | 1,500.00     | 0.00         | .00%        |
|                             | \$  | 449,570,33 | \$ 456,576.00 | \$ 415,243,83 | \$ 470,871.00 | \$  | 252,623.01 | \$517,697.00 | \$ 46,826,00 | 9.94%       |

<sup>\*</sup> Multiple changes in this department - transfer in of wages, increase in Legal fees, increase of CEO hours, return to past assessing levels

2017-2018 Totals by Division

code Ethoretheen Municipal Maintenance