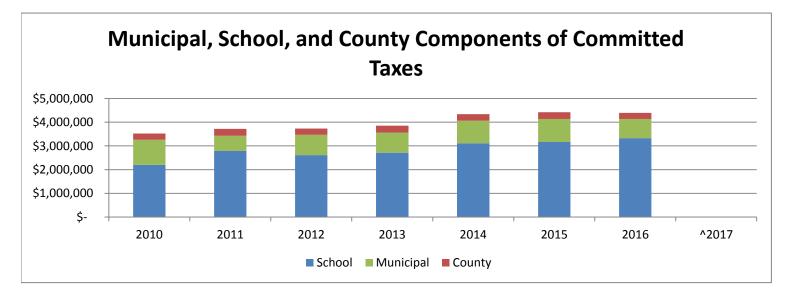

| Wullicipal, School, and County Components of Committee Taxes Over Time |        |                      |      |        |           |       |        |         |           |           |             |
|------------------------------------------------------------------------|--------|----------------------|------|--------|-----------|-------|--------|---------|-----------|-----------|-------------|
| Fiscal Year                                                            |        | Property Tax Revenue |      |        | School    |       | County |         | Municipal |           | nicipal     |
| FY                                                                     | FY     | Property Tax Revenue | e S  | School |           | %     | County |         | %         | Municipal | %           |
| 2009                                                                   | 2010   | \$ 3,520             | ,294 | \$ 2   | 2,200,058 | 62.5% | \$     | 258,197 | 7.3%      | \$ 1,062  | 2,039 30.2% |
| 2010                                                                   | 2011   | \$ 3,719             | ,791 | \$ 2   | 2,788,184 | 75.0% | \$     | 289,515 | 7.8%      | \$ 642    | ,092 17.3%  |
| 2011                                                                   | 2012   | \$ 3,728             | ,553 | \$ 2   | 2,609,446 | 70.0% | \$     | 262,678 | 7.0%      | \$ 856    | 6,429 23.0% |
| 2012                                                                   | 2013   | \$ 3,849             | ,050 | \$ 2   | 2,715,243 | 70.5% | \$     | 286,596 | 7.4%      | \$ 847    | 2,211 22.0% |
| 2013                                                                   | 2014   | \$ 4,338             | ,690 | \$ 3   | 3,112,703 | 71.7% | \$     | 276,805 | 6.4%      | \$ 949    | ,182 21.9%  |
| 2014                                                                   | 2015   | \$ 4,420             | ,187 | \$ 3   | 8,163,541 | 71.6% | \$     | 282,293 | 6.4%      | \$ 974    | ,353 22.0%  |
| 2015                                                                   | 2016   | \$ 4,390             | ,618 | \$ 3   | 8,324,451 | 75.7% | \$     | 256,103 | 5.8%      | \$ 810    | ,064 18.4%  |
| 2016                                                                   | ^2017  |                      |      |        |           |       |        |         |           |           |             |
| E                                                                      |        |                      |      |        |           |       |        |         |           |           |             |
| A۱                                                                     | /ERAGE | ***                  |      | *      | ***       | 71.0% | *      | **      | 6.9%      | ***       | 22.1%       |

Municipal, School, and County Components of Committed Taxes Over Time

2017 numbers are estimates

Λ