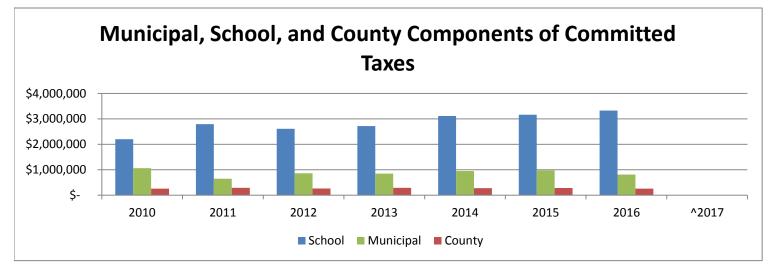

| Wullicipal, School, and County Components of Committee Taxes Over Time |        |                      |      |        |           |       |        |         |           |           |             |
|------------------------------------------------------------------------|--------|----------------------|------|--------|-----------|-------|--------|---------|-----------|-----------|-------------|
| Fiscal Year                                                            |        | Property Tax Revenue |      |        | School    |       | County |         | Municipal |           | nicipal     |
| FY                                                                     | FY     | Property Tax Revenue | e S  | School |           | %     | County |         | %         | Municipal | %           |
| 2009                                                                   | 2010   | \$ 3,520             | ,294 | \$ 2   | 2,200,058 | 62.5% | \$     | 258,197 | 7.3%      | \$ 1,062  | 2,039 30.2% |
| 2010                                                                   | 2011   | \$ 3,719             | ,791 | \$ 2   | 2,788,184 | 75.0% | \$     | 289,515 | 7.8%      | \$ 642    | ,092 17.3%  |
| 2011                                                                   | 2012   | \$ 3,728             | ,553 | \$ 2   | 2,609,446 | 70.0% | \$     | 262,678 | 7.0%      | \$ 856    | 6,429 23.0% |
| 2012                                                                   | 2013   | \$ 3,849             | ,050 | \$ 2   | 2,715,243 | 70.5% | \$     | 286,596 | 7.4%      | \$ 847    | 2,211 22.0% |
| 2013                                                                   | 2014   | \$ 4,338             | ,690 | \$ 3   | 3,112,703 | 71.7% | \$     | 276,805 | 6.4%      | \$ 949    | ,182 21.9%  |
| 2014                                                                   | 2015   | \$ 4,420             | ,187 | \$ 3   | 8,163,541 | 71.6% | \$     | 282,293 | 6.4%      | \$ 974    | ,353 22.0%  |
| 2015                                                                   | 2016   | \$ 4,390             | ,618 | \$ 3   | 8,324,451 | 75.7% | \$     | 256,103 | 5.8%      | \$ 810    | ,064 18.4%  |
| 2016                                                                   | ^2017  |                      |      |        |           |       |        |         |           |           |             |
| E                                                                      |        |                      |      |        |           |       |        |         |           |           |             |
| A۱                                                                     | /ERAGE | ***                  |      | *      | ***       | 71.0% | *      | **      | 6.9%      | ***       | 22.1%       |

Municipal, School, and County Components of Committed Taxes Over Time

2017 numbers are estimates

Λ