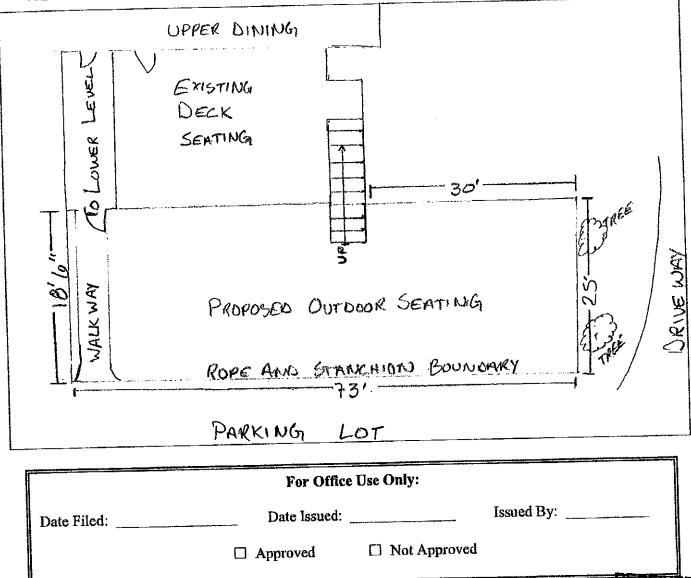

|              |       |
|                          |              |       |
|                          |              |       |
|                          |              |       |
|                          |              |       |
| 1                        |              |       |

EXTENSION of On-Premisc Rev. 8/2018, Replace 6/2017

# EXTENSION AREA PREMISE DIAGRAM

In an effort to clearly define your extension please draw a diagram below that will include the area you want for a temporary / permanent license premise. Diagrams should be submitted on this form and should be as accurate as possible. Be sure to label the areas of your diagram including methods of monitoring and containment of certain area which you are requesting approval from the Division for liquor consumption.



# JUN 03 2020

# Subchapter 1: GENERAL CONDITIONS

Liquor licensing & Enforcement

# §1051. LICENSES GENERALLY

3. Liquor not to be consumed elsewhere. Except as provided in paragraphs A and B and in section 1207, no licensee for the sale of liquor to be consumed on the premises where sold may personally or by an agent or employee, sell, give, furnish or deliver any liquor to be consumed elsewhere than upon the licensed premises. The service and consumption of liquor must be limited to areas that are clearly defined and approved in the application process by the bureau as appropriate for the consumption of liquor. Outside areas must be controlled by barriers and by signs prohibiting consumption beyond the barriers.

EXTENSION of On-Premise Rev. 8/2018, Replace 6/2017

Page 2 of 2

# exte