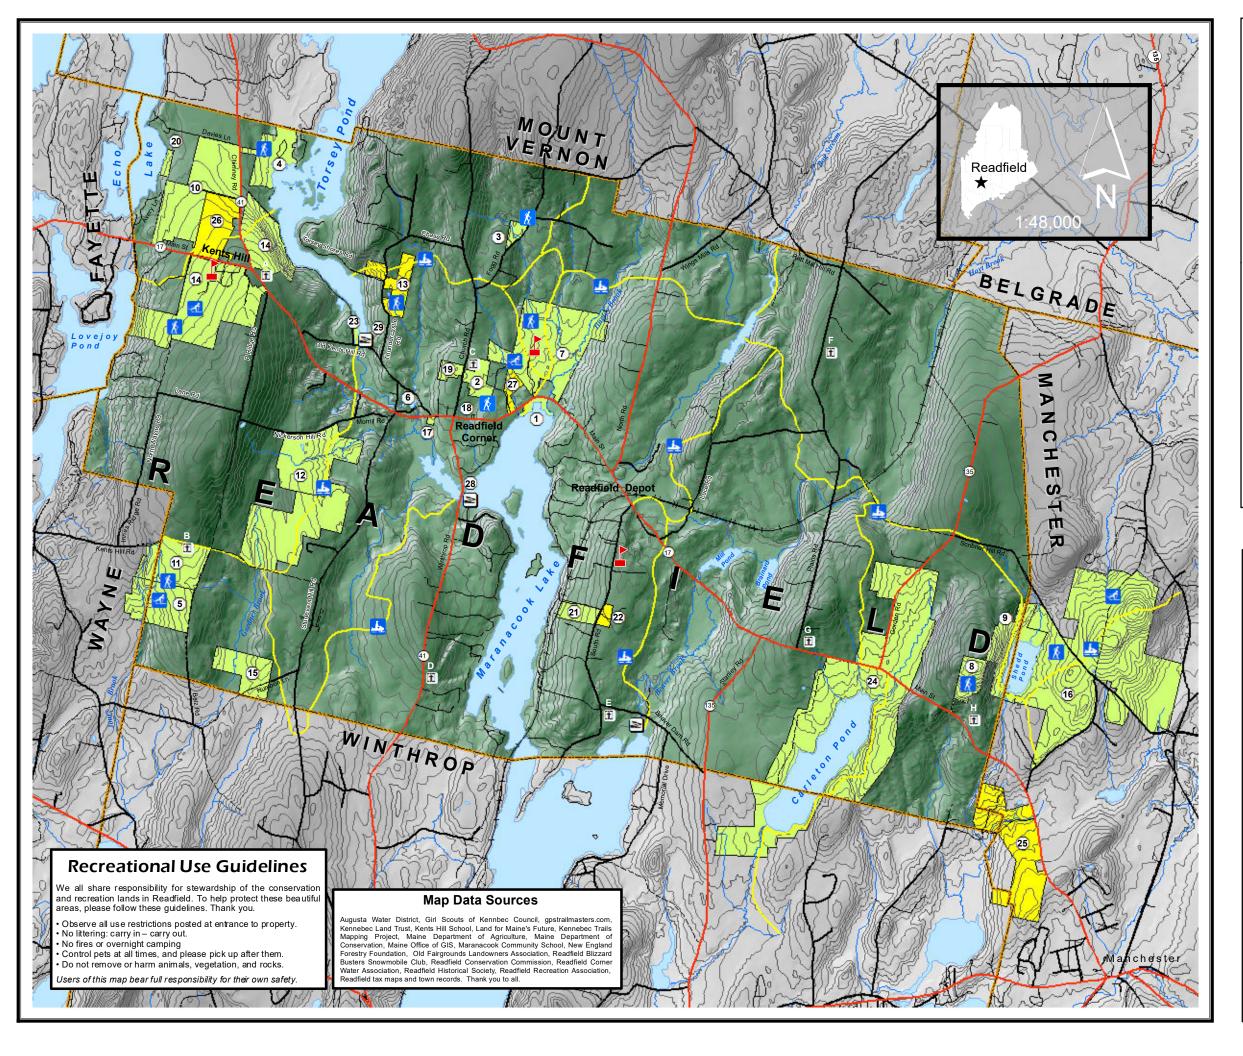

# Readfield, Maine **OUTDOOR RECREATION & CONSERVATION AREAS**

Schools

Cemeteries

Skiing Areas

Hiking Areas

Water Access

Snowmobile Trails

Easements

### **Recreation Areas**

- 1. Readfield Beach (TOR)
- 2. Readfield Fairgrounds (TOR)
- 3. Fogg Farm Conservation Area (TOR, KLT)
- 4. Torsey Pond Nature Preserve (TOR, KLT)
  5. Readfield Town Farm & Forest (TOR)
  6. Mill Stream Dam (TOR)
- 7. Maranacook Community School (RSU 38)
- 8. Wyman Memorial Forest (KLT) 9. Gannett Woods (KLT)

- 10. Echo Lake Watershed Preserve (KLT)
  11. Macdonald Conservation Area (KLT)
  12. Rosmarin and Saunders Family Forest (KLT)
- 13. Tyler Conservation Area (KLT)
- 14. Kents Hill School
- 15. Luce Memorial Forest (NEFF)
  16. Allen-Whitney Memorial Forest (NEFF)

## **Other Conservation Areas**

(with limited recreational access) 17. Readfield Recreation Lot (TOR)

- 18. Parks Lot (TOR)
- 19. Readfield Corner Water Association 20. Avery-Smith Shore Land (KLT)
- 21. Westman Woods (KLT)
- 22. St. Andre Fields (KLT)
- 23. Torsey Pond Outlet Conservation Area (KLT)
- 24. Carleton Pond (GAUD)
- 25. Lakeside Orchards (MDACF)
- 26. Kents Hill Orchard
- 27. Old Fairgrounds Field

## **Water Access**

28. Maranacook Lake Boat Launch (MDACF)
29. Torsey Pond Boat Launch (MDACF)

#### Cemeteries

A. Kents Hill Cemetery (TOR)

- B. Huntoon Cemetery (TOR)
- C. Readfield Corner Cemetery (TOR)
- D. Armstrong Cemetery (PRIVATE) E. Whittier Cemetery (TOR)
- F. Dudley Plains Cemetery (TOR)
- G. East Readfield Cemetery (TOR)
- H. Case Cemetery (TOR)